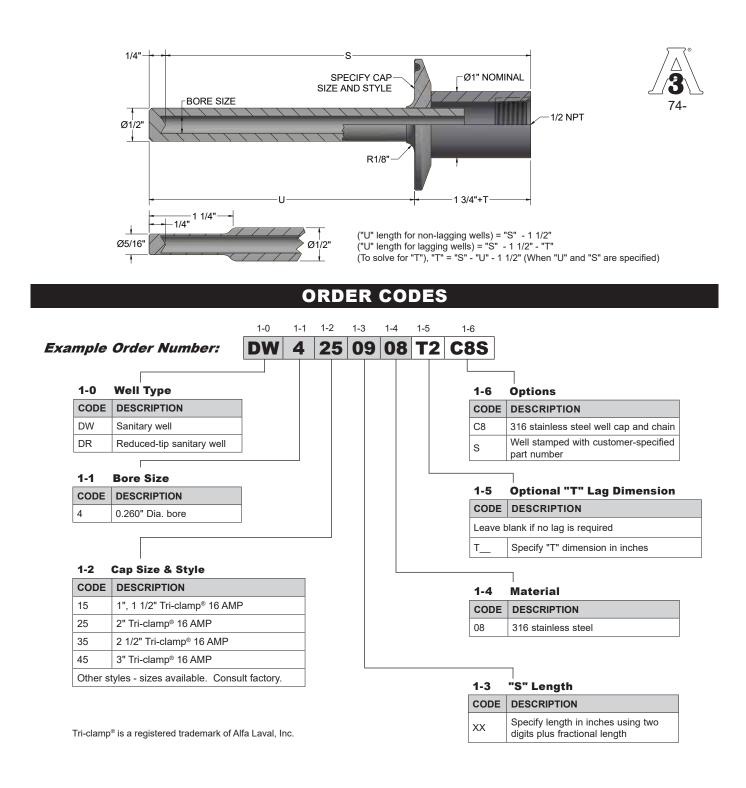

## Sanitary-Connected Thermowells

Sanitary-Connected Thermowells are offered in 316 stainless steel. The DW and DR series are welded constructions, and they are available in a variety of lengths, cap styles, cap sizes, and optional lagging extensions. Thermowells are supplied with a surface finish that meets or exceeds  $32\mu$ in R<sub>a</sub>. Surface finishes of  $15\mu$ in R<sub>a</sub> or better are available upon request. They are designed with standard 0.260" bore diameters to accommodate sensing elements with a 0.252" maximum diameter. These wells are available as separate components or as part of complete sensor assemblies.