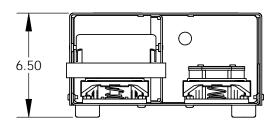

THE BGX500 INCLUDES ANY TWO GX-SERIES FOOT SWITCHES MOUNTED INSIDE THE STEEL ENCLOSURE WITH FOUR RUBBER BUMPER FEET. THERE IS A CONNECTION AREA INSIDE THE BACK OF THE COVER FOR WIRING AND A CABLE EXIT POINT OUT OF EITHER THE LEFT OR RIGHT SIDES.

EXTERIOR DIMENSIONS BGX500 DUAL BOX

DRAWING NUMBER:

N/A