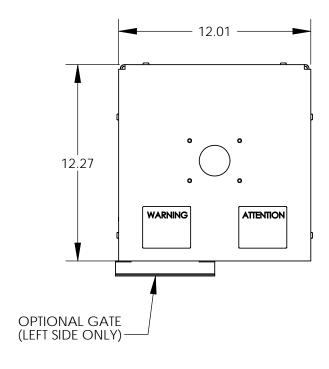

THE BGX500 INCLUDES ANY TWO GX-SERIES FOOT SWITCHES MOUNTED INSIDE THE STEEL ENCLOSURE WITH FOUR RUBBER BUMPER FEET. THERE IS A CONNECTION AREA INSIDE THE BACK OF THE COVER FOR WIRING AND A CABLE EXIT POINT OUT OF EITHER THE LEFT OR RIGHT SIDES.

EXTERIOR DIMENSIONS BGX500 DUAL BOX

DRAWING NUMBER:

N/A