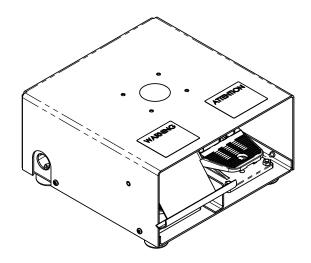

THE BGX500 INCLUDES ANY TWO GX-SERIES FOOT SWITCHES MOUNTED INSIDE THE STEEL ENCLOSURE WITH FOUR RUBBER BUMPER FEET. THERE IS A CONNECTION AREA INSIDE THE BACK OF THE COVER FOR WIRING AND A CABLE EXIT POINT OUT OF EITHER THE LEFT OR RIGHT SIDES.