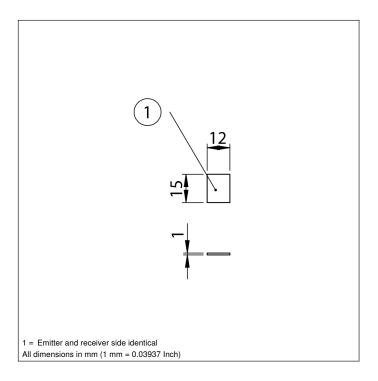

## **Technical Data**

| Mechanical Data |         |
|-----------------|---------|
| Material        | Plastic |
| Coated Optics   | yes     |
| Packaging unit  | 5 pairs |

- Antireflection coated in broad ranges with wavelengths from 400 to 700 nm
- Hardened surface
- Suitable for sensors with red or blue light
- Suitable for the respective protective disc retainer