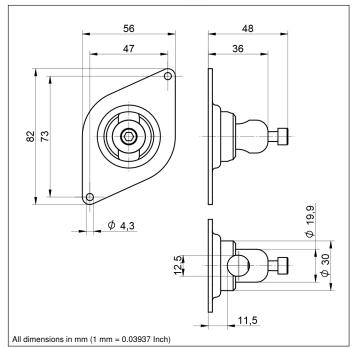

## **Mounting** for 81 × 55 × 30...47 mm (TA)

WTAS12VA

Part Number

## **Technical Data**

| Mechanical Data                  |                     |
|----------------------------------|---------------------|
| Material Mounting Head           | Stainless Steel V2A |
| Material Mounting Plate          | Stainless Steel V2A |
| for Round Profile Diameter       | 812,5 mm            |
| Packaging unit                   | 1 Piece             |
| Mounting Number                  | 340                 |
| Suitable Mounting Technology No. | 550                 |