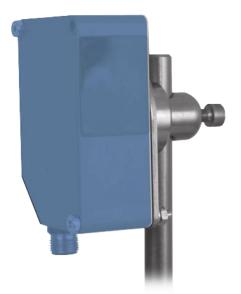

## **Mounting** for 81 × 55 × 30...47 mm (TA)

WTAS12VA

Part Number

- Flexible alignment options
- For 81 × 55 × 30...47 mm
- Simple installation
- Stainless steel

The mounting system allows to adjust sensors and reflectors and to turn them around 360 degrees in horizontal and vertical direction.