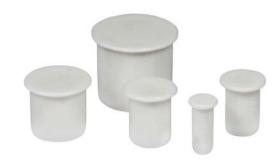

# **ST-B** Plugs for Membranes

| Туре                     | Order No. | Diameter<br>D1                                                | Diameter<br>D2   | Length<br>L      | PU |
|--------------------------|-----------|---------------------------------------------------------------|------------------|------------------|----|
| ST-B 6                   | 42806     | 8 mm<br>0.315 "                                               | 6 mm<br>0.236 "  | 16 mm<br>0.63 "  | 25 |
| ST-B 10                  | 42810     | 12 mm<br>0.472 "                                              | 10 mm<br>0.394 " | 16 mm<br>0.63 "  | 25 |
| ST-B 12                  | 42812     | 15 mm<br>0.591 "                                              | 12 mm<br>0.472 " | 16 mm<br>0.63 "  | 25 |
| ST-B 16                  | 42816     | 19 mm<br>0.748 "                                              | 16 mm<br>0.63 "  | 16 mm<br>0.63 "  | 25 |
| ST-B 22                  | 42822     | 25 mm<br>0.984 "                                              | 22 mm<br>0.866 " | 21 mm<br>0.827 " | 25 |
| Assortment<br>ST-B Plugs | 42801     | 5× ST-B 6   5× ST-B 10   2× ST-B 12   1× ST-B 16   1× ST-B 22 |                  |                  |    |

### Product Description

Plugs ST-B are used to seal already pierced membranes in various cable entry plates (KEL-DPU / KEL-DPZ / KEL-DP / KEL-QTA-DP) and DT grommets.

Perfect for applications where cables have been removed.