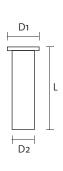

# **ST-B** Plugs for Membranes

| Туре                     | Order No. | Diameter<br>D1                                                | Diameter<br>D2   | Length<br>L      | PU |
|--------------------------|-----------|---------------------------------------------------------------|------------------|------------------|----|
| ST-B 6                   | 42806     | 8 mm<br>0.315 "                                               | 6 mm<br>0.236 "  | 16 mm<br>0.63 "  | 25 |
| ST-B 10                  | 42810     | 12 mm<br>0.472 "                                              | 10 mm<br>0.394 " | 16 mm<br>0.63 "  | 25 |
| ST-B 12                  | 42812     | 15 mm<br>0.591 "                                              | 12 mm<br>0.472 " | 16 mm<br>0.63 "  | 25 |
| ST-B 16                  | 42816     | 19 mm<br>0.748 "                                              | 16 mm<br>0.63 "  | 16 mm<br>0.63 "  | 25 |
| ST-B 22                  | 42822     | 25 mm<br>0.984 "                                              | 22 mm<br>0.866 " | 21 mm<br>0.827 " | 25 |
| Assortment<br>ST-B Plugs | 42801     | 5× ST-B 6   5× ST-B 10   2× ST-B 12   1× ST-B 16   1× ST-B 22 |                  |                  |    |