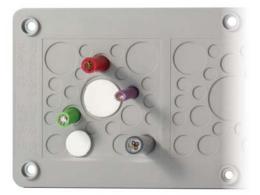

### Product Description

Plugs ST-B are used to seal already pierced membranes in various cable entry plates (KEL-DPU / KEL-DPZ / KEL-DP / KEL-QTA-DP) and DT grommets.

Perfect for applications where cables have been removed.

The IP rating of the cable entry plate remains.

#### Compatible with

| KEL-DPU Cable entry plates    | 76 - 77 |
|-------------------------------|---------|
| KEL-DPZ Cable entry plates    | 78 - 84 |
| KEL-DP Cable entry plates     | 86 - 89 |
| DT Cable entry grommets       | 52      |
| KEL-QTA-DP Cable entry plates | 64      |