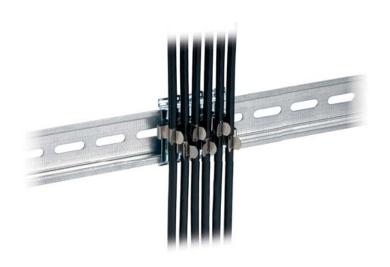

## **Product Description**

Comparable with type SF|SKL, the SFS|SKL shield clamps are easily mounted on 35 mm DIN-rails.

The staggered arrangement of SFS|SKL maximizes space utilization. Suitable for applications that require EMC shielding close to connection points or controller inputs.

## Advantages & Benefits

- Designed for high density applications
- Simple and tool-free mounting, easy assembly
- The spring design requires no adjustments and will permanently maintain contact to the cable shield
- Large contact area
- Shock and vibration resistant, maintenance free