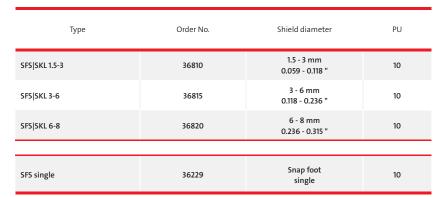

Made in









## **Product Description**

Comparable with type SF|SKL, the SFS|SKL shield clamps are easily mounted on 35 mm DIN-rails.

The staggered arrangement of SFS|SKL maximizes space utilization. Suitable for applications that require EMC shielding close to connection points or controller inputs.

## Advantages & Benefits

- Designed for high density applications
- Simple and tool-free mounting, easy assembly
- The spring design requires no adjustments and will permanently maintain contact to the cable shield
- Large contact area
- Shock and vibration resistant, maintenance free

## Specifications

## Material

SKL-clamp Spring steel, zinc plated Spring steel SFS-foot