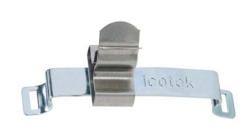

Made in









## **Product Description**

Comparable with type SF|SKL, the SFS|SKL shield clamps are easily mounted on 35 mm DIN-rails.

The staggered arrangement of SFS|SKL maximizes space utilization. Suitable for applications that require EMC shielding close to connection points or controller inputs.

## Advantages & Benefits

- Designed for high density applications
- Simple and tool-free mounting, easy assembly
- The spring design requires no adjustments and will permanently maintain contact to the cable shield
- Large contact area
- Shock and vibration resistant, maintenance free

## Specifications

## Material

SKL-clamp Spring steel, zinc plated Spring steel SFS-foot