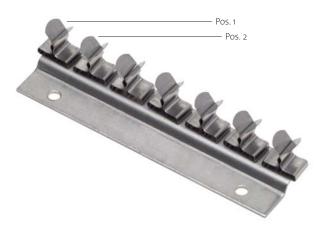

# **RLF** EMC Clamp Assembly

| FIUU                                        | PU | Width            | Length              | Number of shield clamps | Order No.<br>(unfitted) |
|---------------------------------------------|----|------------------|---------------------|-------------------------|-------------------------|
| Compar<br>without                           | 1  | 24 mm<br>0.945 " | 46.2 mm<br>1.819 "  | 3× SKL                  | 36965                   |
| There ar<br>be user                         | 1  | 24 mm<br>0.945 " | 60.8 mm<br>2.394 "  | 4× SKL                  | 36984                   |
| The EM0                                     | 1  | 24 mm<br>0.945 " | 72.4 mm<br>2.85 "   | 5× SKL                  | 36958                   |
| to mour<br>SKL 1.5-3                        | 1  | 24 mm<br>0.945 " | 88 mm<br>3.465 "    | 6× SKL                  | 36952                   |
| ۰ ـ ـ ـ                                     | 1  | 24 mm<br>0.945 " | 103.6 mm<br>4.079 " | 7× SKL                  | 36963                   |
| Adva                                        | 1  | 24 mm<br>0.945 " | 119.2 mm<br>4.693 " | 8× SKL                  | 36953                   |
| <ul><li>Designe</li><li>Possibili</li></ul> | 1  | 24 mm<br>0 945 " | 140.8 mm<br>5 543 " | 9× SKL                  | 36985                   |

## Product Description

rable with the RLFZ clamp assembly, but ut strain relief.

re 10 different carriers available which can <sup>r</sup> configured with up to 12 SKL shield clamps.

IC shield clamps as listed below are available unt

-3 | SKL 3-6 | SKL 6-8 | SKL 8-11