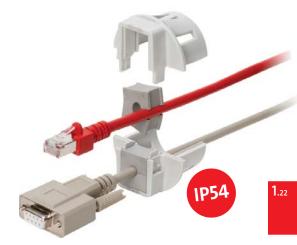

#### Product Description

QVT-CLICK is a circular split frame for quick and easy installation of pre-terminated cables or complete cable harnesses. The QVT-CLICK can be assembled without tools from the front side of the enclosure wall. Because of its extremely compact design, the QVT-CLICK range is especially suitable for small machines, devices and instruments. A sealing ring is included in the shipment.

#### Specifications

| Material    | Polycarbonate (PC)              |
|-------------|---------------------------------|
| Color       | gray (similar RAL 7035)         |
| Flame class | UL94-Vo                         |
| IP Rating   | IP54, with gasket and correct   |
|             | selection of the cable grommets |
| Operating   | - 30°C to + 100°C (static)      |
| temperature | -22°F to + 212°F (static)       |
| Properties  | Halogen-free, silicone-free     |
|             |                                 |