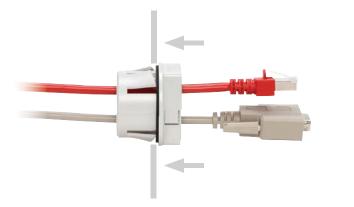

#### Product Description

QVT-CLICK is a circular split frame for quick and easy installation of pre-terminated cables or complete cable harnesses. The QVT-CLICK can be assembled without tools from the front side of the enclosure wall. Because of its extremely compact design, the QVT-CLICK range is especially suitable for small machines, devices and instruments. A sealing ring is included in the shipment.

### Advantages & Benefits

- Fast and easy mounting from the front side
- Compact design
- Routing of pre-terminated cables
- Retrofits, repairs and maintenance can be done much more easily and quickly
- Warranty on pre-terminated cables remains
- Fast and easy assembly
- For wall thickness 1.5 2.5 mm