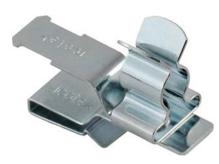

## Product Description

Comparable with the PFS|SKL range, the PFSZ|SKL shield clamps are easy to use and effective in grounding single cable shields. They are used for mounting on 10 × 3 mm bus bars.

The PFSZ range provides the possibility to fix the cable with a cable tie. Strain relief in accordance with EN 62444 is achieved.

### Advantages & Benefits

- Integrated strain relief
- Large contact area

4

- Simple and tool-free mounting, easy assembly
- The spring design requires no adjustments and will permanently maintain contact to the cable shield
- Shock and vibration resistant, maintenance free