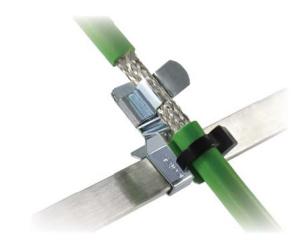

## Product Description

Comparable with the PFS|SKL range, the PFSZ|SKL shield clamps are easy to use and effective in grounding single cable shields. They are used for mounting on 10 × 3 mm bus bars.

The PFSZ range provides the possibility to fix the cable with a cable tie. Strain relief in accordance with EN 62444 is achieved.

### Advantages & Benefits

- Integrated strain relief
- Large contact area

4

- Simple and tool-free mounting, easy assembly
- The spring design requires no adjustments and will permanently maintain contact to the cable shield
- Shock and vibration resistant, maintenance free