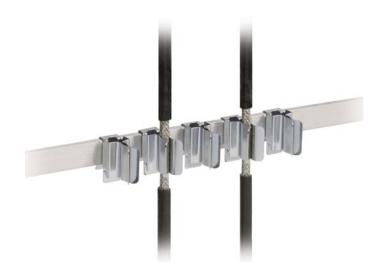

### **Product Description**

The range of shield clamps PFS|SCL are designed for a quick and easy mounting by snapping onto 10x3 mm bus bars. The very slim shape is ideal for applications with limited space.

### Advantages & Benefits

- Extremely slim shape
- Large contact area
- Simple and tool-free assembly
- The spring design requires no adjustments and will permanently maintain contact to the cable shield
- Cost effective solution