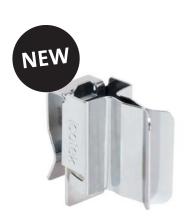

## EMC Shield Clamps for Bus Bar

### **Product Description**

The range of shield clamps PFS|SCL are designed for a quick and easy mounting by snapping onto 10x3 mm bus bars. The very slim shape is ideal for applications with limited space.

### Advantages & Benefits

- Extremely slim shape
- Large contact area
- Simple and tool-free assembly
- The spring design requires no adjustments and will permanently maintain contact to the cable shield
- Cost effective solution