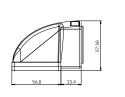

## **Product Description**

The cable entry frames KEL-FG-A are suited for installation, sealing and strain relief of cables with connectors and conduits at an angle of 90° to the panel, enclosure or machine wall.

The KEL-FG-A frame matches exactly the cut-out dimensions for 24-pin standard industrial connectors. A flat rubber gasket is included in the shipment.

## Specifications

Material Polyamide (PA)
Flame class UL94-Vo

IP Rating IP54, with gasket and correct

selection of the cable grommets

Operating - 40°C to + 140°C (static)
temperature - 40°F to + 284°F (static)
Properties Halogen-free, silicone-free
Cut-out dimensions 36 × 112 mm / 1.378 x 4.409 ",