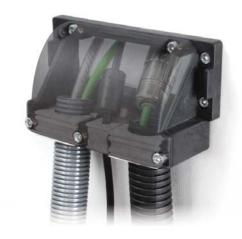

## **Product Description**

The cable entry frames KEL-FG-A are suited for installation, sealing and strain relief of cables with connectors and conduits at an angle of 90° to the panel, enclosure or machine wall.

### Advantages & Benefits

- Installation at an angle of 90° to the wall
- Mechanical protection of cable directly at the place of entry
- Protection against water spray and drips
- Warranty on pre-terminated cables remains
- Strain relief according to EN 62444
- High stability, vibration resistant