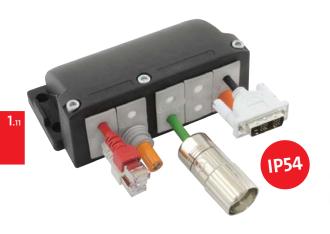

## **Product Description**

The cable entry frames KEL-FG-A are suited for installation, sealing and strain relief of cables with connectors and conduits at an angle of 90° to the panel, enclosure or machine wall.

The KEL-FG-A frame matches exactly the cut-out dimensions for 24-pin standard industrial connectors. A flat rubber gasket is included in the shipment.

## Specifications

Material Polyamide (PA)
Flame class UL94-Vo

IP Rating IP54, with gasket and correct

selection of the cable grommets

Operating - 40°C to + 140°C (static)
temperature - 40°F to + 284°F (static)
Properties Halogen-free, silicone-free
Cut-out dimensions 36 × 112 mm / 1.378 x 4.409 ",