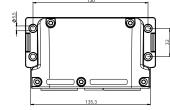

The KEL-FG-A frame matches exactly the cut-out dimensions for 24-pin standard industrial connectors. A flat rubber gasket is included in the shipment.

## Specifications

Material Polyamide (PA)
Flame class UL94-Vo

IP Rating IP54, with gasket and correct

selection of the cable grommets

Operating - 40°C to + 140°C (static)
temperature - 40°F to + 284°F (static)
Properties Halogen-free, silicone-free
Cut-out dimensions 36 × 112 mm / 1.378 x 4.409 ",