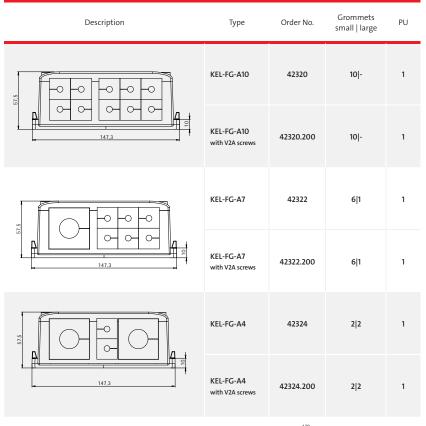

## Specifications

Material Polyamide (PA)
Flame class UL94-Vo

IP Rating IP54, with gasket and correct

selection of the cable grommets

Operating - 40°C to + 140°C (static)
temperature - 40°F to + 284°F (static)
Properties Halogen-free, silicone-free
Cut-out dimensions 36 × 112 mm / 1.378 x 4.409 ",