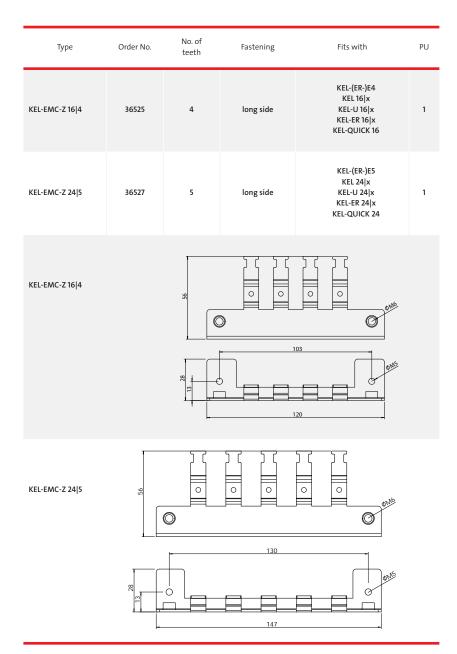

Custom configurations are available for shield clamps up to 16 mm in diameter with minimal order quantities and lead time.

# Compatible with

KEL-U Cable entry frames8 - 14KEL-ER Cable entry frames9 - 14KEL Cable entry frames18 - 21KEL-QUICK Cable entry frames56 - 57