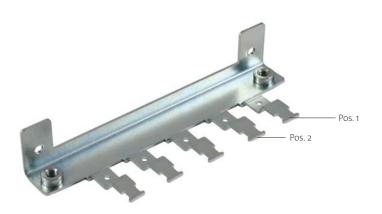

### **Product Description**

Cable entry, EMC shield grounding and strain relief – all in one location!

Cables pass through the KEL cable entry and lead directly to the EMC clamps and strain relief.

Simply insert the cable shield into the shield clamp and secure the cable jacket to the strain relief. Two separate functions (acc. to regulations) carried out quickly and easily!

# Advantages & Benefits

- Large surface contact between cable shield and housing, especially on conductive coated surfaces
- Sealing by outer cable jacket EMC earthing by cable shield (in acc. with regulations)
- Combined routing and fastening with the KEL cable entry system
- Available without SKL shield clamps if only additional strain relief is required
- Mounting hole for ground strap or PE connection