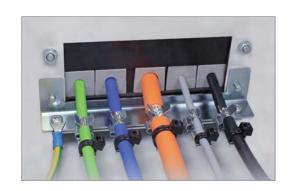

### **Product Description**

Cable entry, EMC shield grounding and strain relief – all in one location!

Cables pass through the KEL cable entry and lead directly to the EMC clamps and strain relief.

Simply insert the cable shield into the shield clamp and secure the cable jacket to the strain relief. Two separate functions (acc. to regulations) carried out quickly and easily!

# Advantages & Benefits

- Large surface contact between cable shield and housing, especially on conductive coated surfaces
- Sealing by outer cable jacket EMC earthing by cable shield (in acc. with regulations)
- Combined routing and fastening with the KEL cable entry system
- Available without SKL shield clamps if only additional strain relief is required
- Mounting hole for ground strap or PE connection