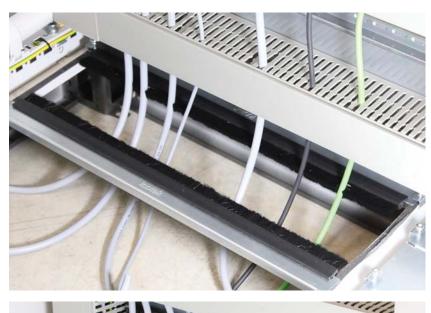

#### **KDR-BES** Assembly

## Product Description

The new 2-piece enclosure gland plates KDR-BES are supplied with preassembled brush grommets.

The gland plates are installed with standard Rittal clips.

Depending on the maximum cable diameter to be routed, the 2 halves of the brush gland plate are aligned further or closer to each other.

## Advantages & Benefits

- During assembly, almost the complete base of the enclosure can be used for installation of cables.
- Retrofitting possible without disconnecting cables. Everything can be built around the cables.
- The gland plates KDR-BES are designed for Rittal enclosures TS 8. Other sizes can be supplied on request.