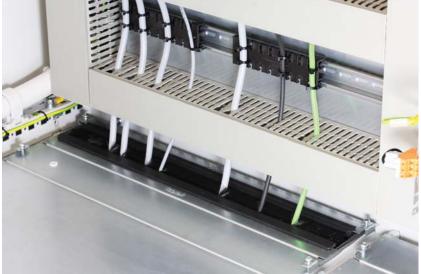

#### **KDR-BES** Assembly

## Product Description

The new 2-piece enclosure gland plates KDR-BES are supplied with preassembled brush grommets.

The gland plates are installed with standard Rittal clips.

Depending on the maximum cable diameter to be routed, the 2 halves of the brush gland plate are aligned further or closer to each other.

## Advantages & Benefits

- During assembly, almost the complete base of the enclosure can be used for installation of cables.
- Retrofitting possible without disconnecting cables. Everything can be built around the cables.
- The gland plates KDR-BES are designed for Rittal enclosures TS 8. Other sizes can be supplied on request.