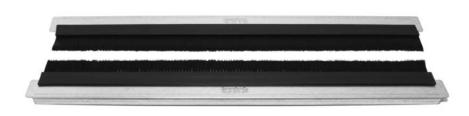

# **KDR-BES**

Enclosure Gland Plate with Brush Grommets

For standard cut-outs: KEL-BES - see page 68

## Product Description

The new 2-piece enclosure gland plates KDR-BES are supplied with preassembled brush grommets.

The gland plates are installed with standard Rittal clips.

Depending on the maximum cable diameter to be routed, the 2 halves of the brush gland plate are aligned further or closer to each other.

The gland plates KDR-BES are perfect for protection of the enclosure interiors against rough dirt.