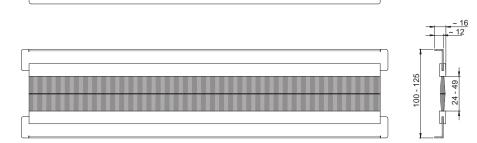

# KDR-BES

Enclosure Gland Plate with Brush Grommets

| Туре              | Enclosure type | Enclosure width                           | Total length gland plate | Sight size of base plate opening | Order No. |
|-------------------|----------------|-------------------------------------------|--------------------------|----------------------------------|-----------|
| KDR-BES-TS 8-600  | Rittal TS 8    | 600 mm / 23.622 "                         | 458 mm / 18.031 "        | 435 mm / 17.126 "                | 58000     |
| KDR-BES-TS 8-800  | Rittal TS 8    | 800 mm / 31.496 "                         | 658 mm / 29.056 "        | 635 mm / 25 "                    | 58006     |
| KDR-BES-TS 8-1000 | Rittal TS 8    | 1000 mm / 39.37 "<br>without division bar | 858 mm / 33.78 "         | 835 mm / 32.874 "                | 58012     |
| KDR-BES-TS 8-1200 | Rittal TS 8    | 1200 mm* / 47.244 "                       | 518 mm / 29.394 "        | 495 mm / 19,488 "                | 58018     |