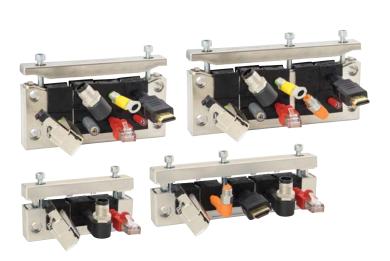

# Product description

The cable entry frames EMC-KEL-U and EMC-KEL-E are based on the icotek products KEL-U and KEL-E. Due to a conductive surface, faults in the cable shields on the control cabinet can be easily dissipated. Field bound disturbances are derived by the metallisation. Between the EMC-KEL and the metal wall a conductive flat gasket (included) is mounted. The flange surface on the metal wall must be free of paint!

### Advantages & Benefits

- Both conducted and field-bound disturbances can be reliably diverted
- Very attractive and scratch-resistant surface
- Contacting the cable shield over 360°
- Grommets made entirely from conductive elastomer
- High cable density
- Very good dissipation values
- Very good shielding effect with regard to EMC tightness

| Туре            | Order No. | Cut-out                        | Grommets EMC-KT<br>small   large | PU |
|-----------------|-----------|--------------------------------|----------------------------------|----|
| EMC-KEL-U 24 10 | 99400     | 36 × 112 mm<br>1.417 x 4.409 " | 10 -                             | 1  |
| EMC-KEL-U 24 4  | 99401     | 36 × 112 mm<br>1.417 × 4.409 " | 2 2                              | 1  |
| EMC-KEL-U 16 8  | 99402     | 36 × 112 mm<br>1.417 × 4.409 " | 8 -                              | 1  |
|                 |           |                                |                                  |    |
| EMC-KEL-E3      | 99420     | 24 × 65 mm<br>0.945 × 2.56 "   | 3 -                              | 1  |
| EMC-KEL-E5      | 99422     | 24 × 112 mm<br>0.945 x 4.409 " | 5 -                              | 1  |