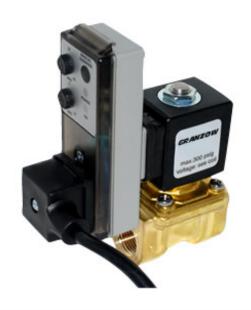

## Model # **ET20M-1/2**

**Electronic Drain Valve** 

Adjustable 1 to 15 seconds
On Time

Adjustable 1 to 45 minutes
Off Time

**24, 120, or 230 volt AC** Voltage

| Timer Data      |                                 |
|-----------------|---------------------------------|
| On Time:        | Adjustable 1 to 15 seconds      |
| Off Time:       | Adjustable 1 to 45 minutes      |
| Voltage:        | 24, 120, or 230 volt AC         |
| Indicators:     | LED                             |
| Override:       | Manual                          |
| Enclosure:      | Nema 4                          |
| DIN Connectors: | Power cord or conduit connector |

| Valve Data               |            |
|--------------------------|------------|
| Connections:             | 1/2" NPT   |
| Max. Operating Pressure: | 300 psi    |
| Orifice Size:            | 7/16"      |
| Available Strainer:      | 360/01-1/2 |