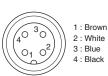

|     | Output LED                                                 |                                |
| Conformity             |                |     | CE                                                         |                                |
| Ambient Temperature    |                |     | -25° to +70°C                                              |                                |
| IP Protection          |                |     | IP67                                                       |                                |
| Material               |                |     | Rynite Thermoplastic                                       |                                |





Note: Cables are not included with the QD sensor, please order separately.

## **Electrical Connection**







## **Dimensions (Unit: mm)**

# CS20-30GP70