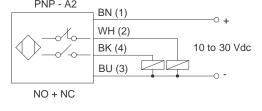

|     | Output LED                                                 |                                |
| Conformity             |                |     | CE                                                         |                                |
| Ambient Temperature    |                |     | -25° to +70°C                                              |                                |
| IP Protection          |                |     | IP67                                                       |                                |
| Material               |                |     | Rynite Thermoplastic                                       |                                |





Note: Cables are not included with the QD sensor, please order separately.

## **Electrical Connection**







## **Dimensions (Unit: mm)**

# CS20-30GP70