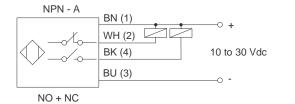

|     | Output LED                                                 |                                |
| Conformity             |                |     | CE                                                         |                                |
| Ambient Temperature    |                |     | -25° to +70°C                                              |                                |
| IP Protection          |                |     | IP67                                                       |                                |
| Material               |                |     | Rynite Thermoplastic                                       |                                |





Note: Cables are not included with the QD sensor, please order separately.

## **Electrical Connection**







## **Dimensions (Unit: mm)**

# CS20-30GP70