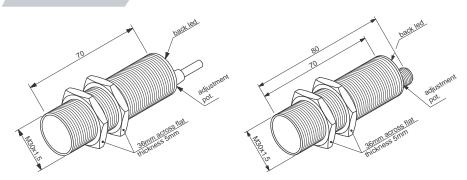

|                                |
| Conformity             |                |     | CE                                                         |                                |
| Ambient Temperature    |                |     | -25° to +70°C                                              |                                |
| IP Protection          |                |     | IP67                                                       |                                |
| Material               |                |     | Rynite Thermoplastic                                       |                                |





Note: Cables are not included with the QD sensor, please order separately.

## **Electrical Connection**







## **Dimensions (Unit: mm)**

# CS20-30GP70