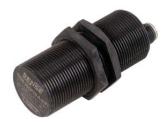

# Capacitive Proximity Sensor 30 mm Threaded Plastic Barrel

## **Specifications**

| Specifications         |                |     |                                                            |                                |
|------------------------|----------------|-----|------------------------------------------------------------|--------------------------------|
| Туре                   |                |     | Capacitive Proximity Sensor                                |                                |
|                        |                |     | Shielded - Flush Mount                                     | Non-shielded - Non-flush Mount |
| Model<br>Number        | Cable<br>Type  | NPN |                                                            | CS20-30GP70-A-J                |
|                        |                | PNP |                                                            | CS20-30GP70-A2-J               |
|                        | M12 QD<br>Type | NPN |                                                            | CS20-30GP70-A-J-V1             |
|                        |                | PNP |                                                            | CS20-30GP70-A2-J-V1            |
| Sensing Range          |                |     |                                                            | 20 mm (adjustable)             |
| Hysteresis             |                |     | 10 ~ 20 %                                                  |                                |
| Repeatability          |                |     | < 0.01 mm                                                  |                                |
| Supply Voltage         |                |     | 10 ~ 30 VDC incl. 10% ripple                               |                                |
| Current Consumption    |                |     | < 10 mA max.                                               |                                |
| Max. Switching Freq.   |                |     | 10 Hz                                                      |                                |
| Control Output         |                |     | NPN or PNP Open Collector Transistor, 200 mA / 30 VDC Max. |                                |
| Operation Mode         |                |     | Normally Open and Normally Closed                          |                                |
| Output Protection      |                |     | Short circuit and Reverse polarity protection              |                                |
| Sensitivity Adjustment |                |     | Fifteen turn adjustment potentiometer                      |                                |
| Indicators             |                |     | Output LED                                                 |                                |
| Conformity             |                |     | CE                                                         |                                |
| Ambient Temperature    |                |     | -25° to +70°C                                              |                                |
| IP Protection          |                |     | IP67                                                       |                                |
| Material               |                |     | Rynite Thermoplastic                                       |                                |