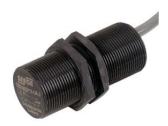

# Capacitive Proximity Sensor 30 mm Threaded Plastic Barrel

## **Specifications**

| Specifications         |                |     |                                                            |                                |
|------------------------|----------------|-----|------------------------------------------------------------|--------------------------------|
| Туре                   |                |     | Capacitive Proximity Sensor                                |                                |
|                        |                |     | Shielded - Flush Mount                                     | Non-shielded - Non-flush Mount |
| Model<br>Number        | Cable<br>Type  | NPN |                                                            | CS20-30GP70-A-J                |
|                        |                | PNP |                                                            | CS20-30GP70-A2-J               |
|                        | M12 QD<br>Type | NPN |                                                            | CS20-30GP70-A-J-V1             |
|                        |                | PNP |                                                            | CS20-30GP70-A2-J-V1            |
| Sensing Range          |                |     |                                                            | 20 mm (adjustable)             |
| Hysteresis             |                |     | 10 ~ 20 %                                                  |                                |
| Repeatability          |                |     | < 0.01 mm                                                  |                                |
| Supply Voltage         |                |     | 10 ~ 30 VDC incl. 10% ripple                               |                                |
| Current Consumption    |                |     | < 10 mA max.                                               |                                |
| Max. Switching Freq.   |                |     | 10 Hz                                                      |                                |
| Control Output         |                |     | NPN or PNP Open Collector Transistor, 200 mA / 30 VDC Max. |                                |
| Operation Mode         |                |     | Normally Open and Normally Closed                          |                                |
| Output Protection      |                |     | Short circuit and Reverse polarity protection              |                                |
| Sensitivity Adjustment |                |     | Fifteen turn adjustment potentiometer                      |                                |
| Indicators             |                |     | Output LED                                                 |                                |
| Conformity             |                |     | CE                                                         |                                |
| Ambient Temperature    |                |     | -25° to +70°C                                              |                                |
| IP Protection          |                |     | IP67                                                       |                                |
| Material               |                |     | Rynite Thermoplastic                                       |                                |