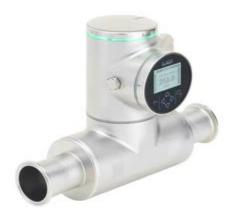

## **KEY FEATURES:**

100% Non-invasive/hygienic/zero pressure drop Single unit measures & LED Display of 5 key process parameters:

- Flow & Velocity
- Acoustic Wave Transmission %
- Density Factor
- Temperature
- Totalization

#### Compact small size

Without any parts in the measuring tube – Just A TUBE
Installation in any orientation: Vertical, horizontal or other
Light weight; 1-person installation
Visual ISO Ring LED indicator
CIP/SIP capable
Measurements independent of media conductivity
Communications & analog outputs (Ethernet IP, PROFINET, MODBUS TCP and More)