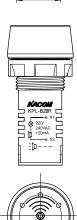

# KPL Series Ø22/25mm LED Illminated Buzzer

### **Ordering Information**

KPL- BZ <u>I R 12V</u> ① ② ③

| (1)     | ı     | Interrupted |  |  |  |  |
|---------|-------|-------------|--|--|--|--|
| Sound   | С     | Continuous  |  |  |  |  |
|         |       |             |  |  |  |  |
| 2       | R     | Red         |  |  |  |  |
| Color   | G     | Green       |  |  |  |  |
| 1       |       |             |  |  |  |  |
|         |       | 12V         |  |  |  |  |
| (3)     | AC/DC | 24V         |  |  |  |  |
| Volatge |       | 110V        |  |  |  |  |
|         | AC    | 220V        |  |  |  |  |