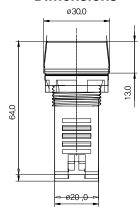

|

### **Specifacations**

| 12-14VDC / 60mA       |                       |
|-----------------------|-----------------------|
| IP30                  |                       |
| 0.1m                  | 85dB                  |
| 1.0m                  | 75dB                  |
| Inter                 | mittent / Continuous  |
| Max 30 times/min      |                       |
| 10-55Hz, 3mm          |                       |
| -10°C~ +55°C          |                       |
| 35~85%RH              |                       |
| -20°C∼ +65°           |                       |
| Copper wire 14-16 AWG |                       |
| Approx. 18g           |                       |
|                       | 0.1m<br>1.0m<br>Inter |

# KPL Series Ø22/25mm LED Illminated Buzzer





### **Dimensions**





### **Ordering Information**

KPL- BZ <u>I R 12V</u> ① ② ③

| (1)     | ı     | Interrupted |  |  |  |  |
|---------|-------|-------------|--|--|--|--|
| Sound   | С     | Continuous  |  |  |  |  |
|         |       |             |  |  |  |  |
| 2       | R     | Red         |  |  |  |  |
| Color   | G     | Green       |  |  |  |  |
| 1       |       |             |  |  |  |  |
|         |       | 12V         |  |  |  |  |
| (3)     | AC/DC | 24V         |  |  |  |  |
| Volatge |       | 110V        |  |  |  |  |
|         | AC    | 220V        |  |  |  |  |

## **Specifacations**

| Power Consumption            | 20mA                       |
|------------------------------|----------------------------|
| Insulation Resistance        | 100MΩ at 500VDC            |
| Lamp Life