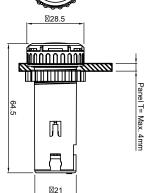

# **B2NB Series**













B2NB-B1D







- Improved visibility with high luminance LED
- Magnetic buzzer with clear & loude bass sound

#### **Ordering Information**

B2NB-1D- R

| <u>(1)</u> | no mark | Green |
|------------|---------|-------|
| LED Color  | R       | Red   |

### **Specifacations**

| 12-14VDC / 60mA       |                       |
|-----------------------|-----------------------|
| IP30                  |                       |
| 0.1m                  | 85dB                  |
| 1.0m                  | 75dB                  |
| Inter                 | mittent / Continuous  |
| Max 30 times/min      |                       |
| 10-55Hz, 3mm          |                       |
| -10°C~ +55°C          |                       |
| 35~85%RH              |                       |
| -20°C∼ +65°