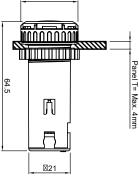

# **B2NB Series**













B2NB-B1D







- Improved visibility with high luminance LED
- Magnetic buzzer with clear & loude bass sound

#### **Ordering Information**

B2NB-1D- R

| <u>(1)</u> | no mark | Green |
|------------|---------|-------|
| LED Color  | R       | Red   |

### **Specifacations**

| 12-14VDC / 60mA       |                       |
|-----------------------|-----------------------|
| IP30                  |                       |
| 0.1m                  | 85dB                  |
| 1.0m                  | 75dB                  |
| Inter                 | mittent / Continuous  |
| Max 30 times/min      |                       |
| 10-55Hz, 3mm          |                       |
| -10°C~ +55°C          |                       |
| 35~85%RH              |                       |
| -20°C∼ +65°           |